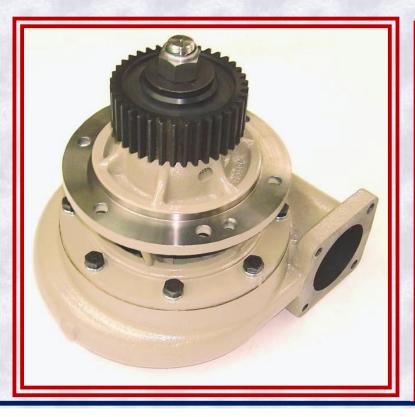

## STANDARD WATER PUMP ASSEMBLIES FOR EMD DIESEL ENGINE MODELS 645 & 710

- Part No. 40004234 (Replaces Part No. 9530407) (Left Bank)
- Part No. 40004235 (Replaces Part No. 9530406) (Right Bank)
- Part No. 40004236 (Replaces Part No. 8058624) (Left Bank)
- Part No. 40004237 (Replaces Part No. 8058625) (Right Bank)
- Part No. 8269664 (Right Bank)
- Part No. 9336390 (Left Bank)